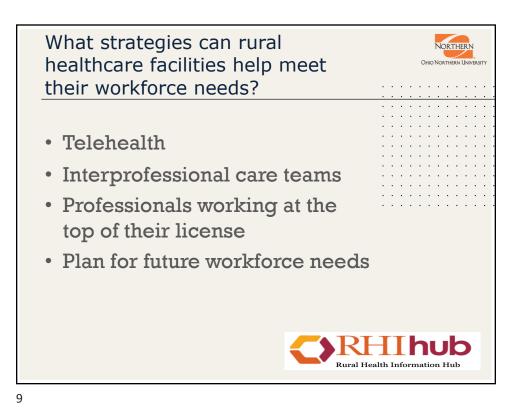

| 5.3                                    | 7.9                                    |                       |
| Total Physicians                                           | 12.7                                   | 33.3                                   |                       |
| Nurse Practitioners                                        | 6.5                                    | 8.1                                    |                       |
| Total Advanced Practice<br>Registered Nurses               | 6.5                                    | 8.1                                    |                       |
| Nurse Anesthetists                                         | 1.2                                    | 1.6                                    |                       |



























| SWOT analysis                                                                                                                                                                                                                                                                                                                           |                                                                                                                                                            |
|----------------------------------------------------------------------------------------------------------------------------------------------------------------------------------------------------------------------------------------------------------------------------------------------