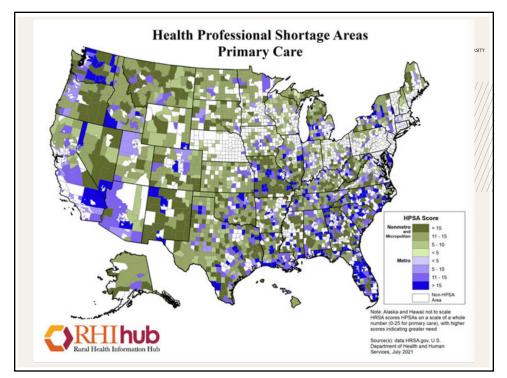

| Occupation                                                 | Health professionals<br>per 10K, Rural | Health professionals<br>per 10K, Urban | <br><u></u>           |
|------------------------------------------------------------|----------------------------------------|----------------------------------------|-----------------------|
| Dentists                                                   | 2.9                                    | 4.3                                    |                       |
| Registered Nurses                                          | 65.3                                   | 93.6                                   | · · · · · · · · · ·   |
| Licensed Practical<br>Nurses/Licensed Vocational<br>Nurses | 25.1                                   | 20.6                                   | · · · · · · · · · · · |
| Physician Assistants                                       | 8.1                                    | 10.2                                   |                       |
| Physicians (MDs)                                           | 10.9                                   | 30.8                                   |                       |
| Physicians (DOs)                                           | 1.8                                    | 2.4                                    |                       |
| Primary Care Physicians                                    | 5.3                                    | 7.9                                    |                       |
| Total Physicians                                           | 12.7                                   | 33.3                                   |                       |
| Nurse Practitioners                                        | 6.5                                    | 8.1                                    |                       |
| Total Advanced Practice<br>Registered Nurses               | 6.5                                    | 8.1                                    |                       |
| Nurse Anesthetists                                         | 1.2                                    | 1.6                                    |                       |