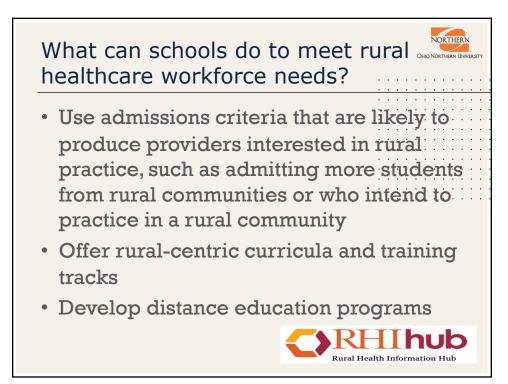

| 5.3                                    | 7.9                                    |                       |
| Total Physicians                                           | 12.7                                   | 33.3                                   |                       |
| Nurse Practitioners                                        | 6.5                                    | 8.1                                    |                       |
| Total Advanced Practice<br>Registered Nurses               | 6.5                                    | 8.1                                    |                       |
| Nurse Anesthetists                                         | 1.2                                    | 1.6                                    |                       |



























| SWOT analysis                                                                                                                                                                                                                                                                                                                           |                                                                                                                                                            |
|------------------------------------------------------------------------------------------------------------------------------------------------------------------------------------------------------------------------------------------------------------------------------------------------