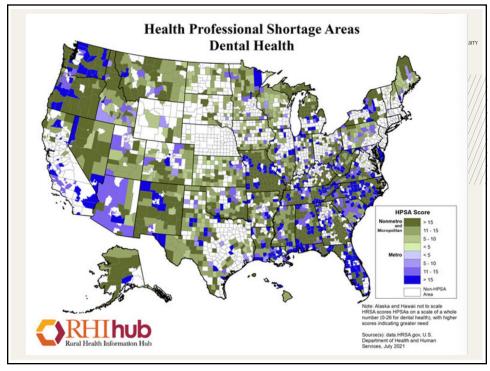

| Occupation                                                 | Health professionals<br>per 10K, Rural | Health professionals<br>per 10K, Urban | <br><u></u>           |
|------------------------------------------------------------|----------------------------------------|----------------------------------------|-----------------------|
| Dentists                                                   | 2.9                                    | 4.3                                    |                       |
| Registered Nurses                                          | 65.3                                   | 93.6                                   | · · · · · · · · · ·   |
| Licensed Practical<br>Nurses/Licensed Vocational<br>Nurses | 25.1                                   | 20.6                                   | · · · · · · · · · · · |
| Physician Assistants                                       | 8.1                                    | 10.2                                   |                       |
| Physicians (MDs)                                           | 10.9                                   | 30.8                                   |                       |
| Physicians (DOs)                                           | 1.8                                    | 2.4                                    |                       |
| Primary Care Physicians                                    | 5.3                                    | 7.9                                    |                       |
| Total Physicians                                           | 12.7                                   | 33.3                                   |                       |
| Nurse Practitioners                                        | 6.5                                    | 8.1                                    |                       |
| Total Advanced Practice<br>Registered Nurses               | 6.5                                    | 8.1                                    |                       |
| Nurse Anesthetists                                         | 1.2                                    | 1.6                                    |                       |