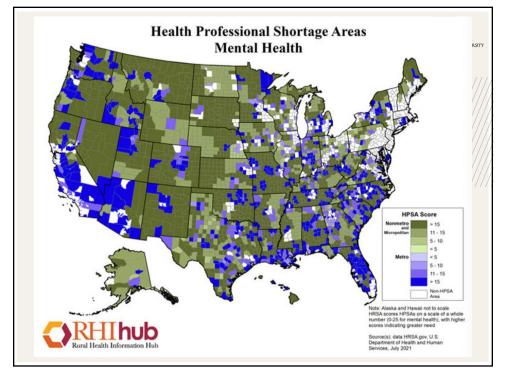

| Occupation                                                 | Health professionals<br>per 10K, Rural | Health professionals<br>per 10K, Urban | <br><u></u>           |
|------------------------------------------------------------|----------------------------------------|----------------------------------------|-----------------------|
| Dentists                                                   | 2.9                                    | 4.3                                    |                       |
| Registered Nurses                                          | 65.3                                   | 93.6                                   | · · · · · · · · · ·   |
| Licensed Practical<br>Nurses/Licensed Vocational<br>Nurses | 25.1                                   | 20.6