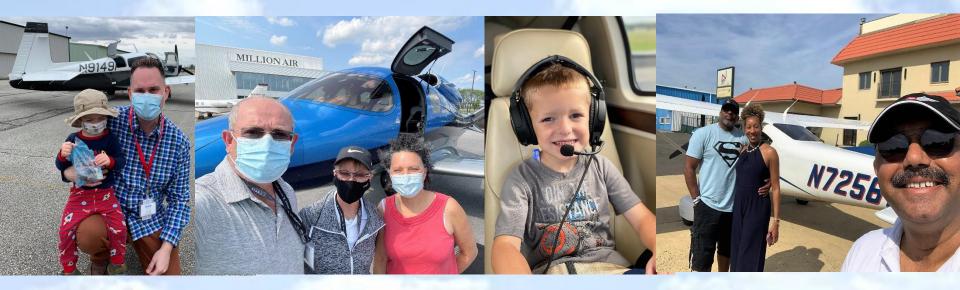

# Pilots Fly with a Purpose

- Pilots donate their time, aircraft, fuel and pay for all flight expenses
- 400 pilots registered to fly with Angel Flight East in 14 different states

## How You Can Help!

- Refer families to AFE
- Encourage Pilots to Get Involved
- Spread the Word (word of mouth, social media)