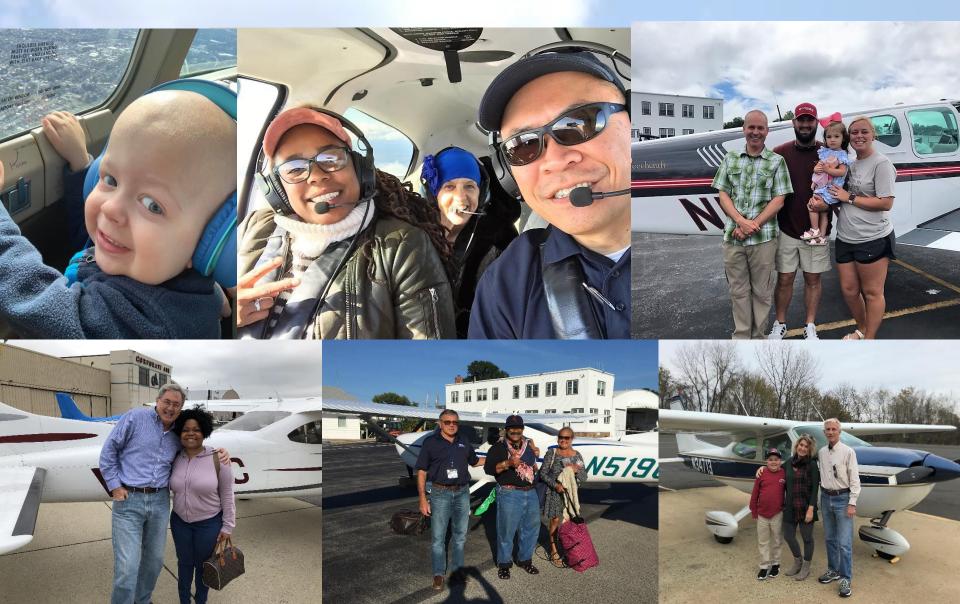

## How We Help

Angel Flight East provides free air transportation to patients and their families by arranging flights to distant medical facilities, delivering supplies to disaster areas, and reuniting families during desperate times.

# Pilots Fly with a Purpose

- Pilots donate their time, aircraft, fuel and pay for all flight expenses
- 400 pilots registered to fly with Angel Flight East in 14 different states