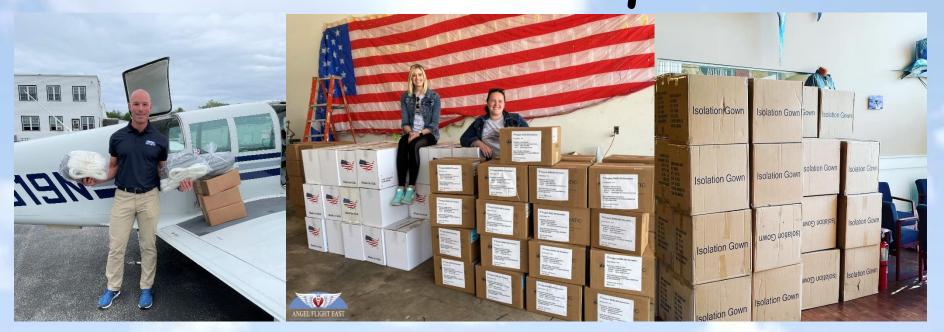

## COVID-19 Response

- March 24, 2020 suspended passenger flights and pivoted efforts to flying PPE
- Scheduled over 200 flights to transport 200,000+ pieces of PPE to 90 different healthcare facilities in 15 states
- Rocking Horse Community Health Center, The Healthcare Connection, Muskingum Valley Health Centers