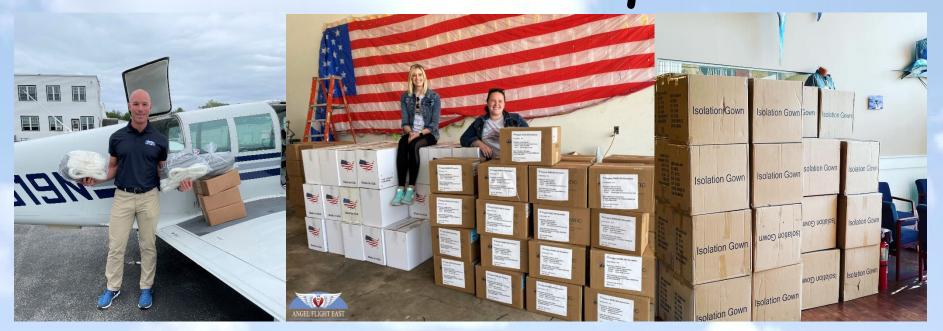

## COVID-19 Response

- March 24, 2020 suspended passenger flights and pivoted efforts to flying PPE
- Scheduled over 200 flights to transport 200,000+ pieces of PPE to 90 different healthcare facilities in 15 states