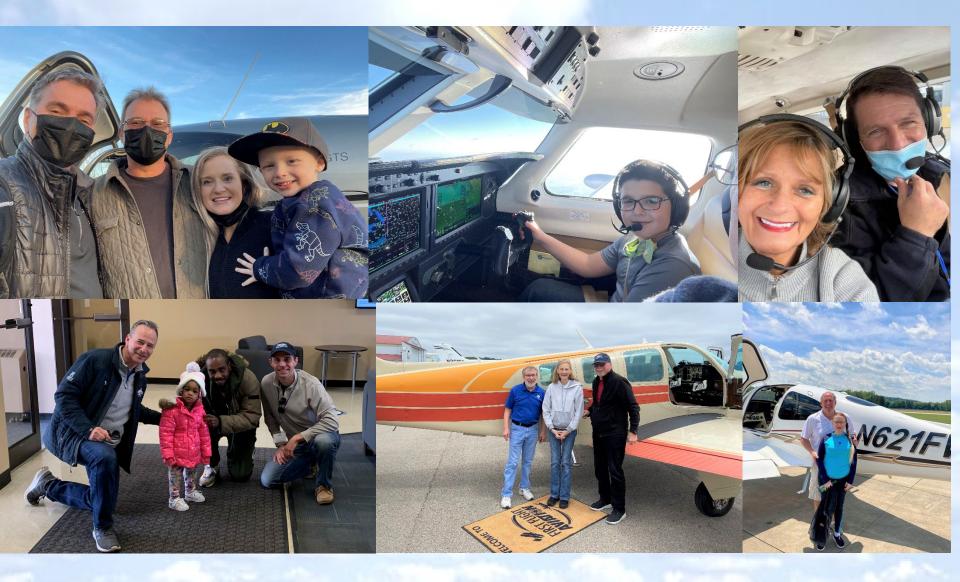

## How We Help

Angel Flight East provides free air transportation to patients and their families by arranging flights to distant medical facilities, delivering supplies to disaster areas, and reuniting families during desperate times.

# Pilots Fly with a Purpose

- Pilots donate their time, aircraft, fuel and pay for all flight expenses
- 400 pilots registered to fly with Angel Flight East in 14 different states